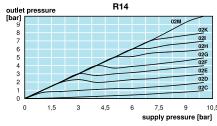

The outlet pressure stated below is valid for 12 bar inlet pressure. For other inlet pressure please refer to the according item from the diagram.

Higher safety through lower pressure. Tools and equipment protected against pressure damages.

| Bas | sic ac | curac | y regulat | tor | supply pressure max. 15 bar, non-relieving, outlet pressure ±30%, made of brass |    | R14     |
|-----|--------|-------|-----------|-----|---------------------------------------------------------------------------------|----|---------|
| 17  | 34     | 17    | 300       | 15  | G1/4m/f                                                                         | 2  | R14-02D |
|     |        |       |           |     |                                                                                 | 3  | R14-02E |
|     |        |       |           |     |                                                                                 | 4  | R14-02F |
|     |        |       |           |     |                                                                                 | 5  | R14-02G |
|     |        |       |           |     |                                                                                 | 6  | R14-02H |
|     |        |       |           |     |                                                                                 | 7  | R14-02I |
|     |        |       |           |     |                                                                                 | 8  | R14-02K |
|     |        |       |           |     |                                                                                 | 10 | R14-02M |
|     |        |       |           |     |                                                                                 |    |         |