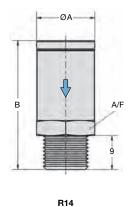

Material

brass NBR/Buna-N,optionally FKM

| Dimensions |    |     | Flow    | Supply   | Connection | Outlet   | Order  | ) |
|------------|----|-----|---------|----------|------------|----------|--------|---|
| ØΑ         | В  | A/F | rate    | pressure | thread     | pressure | number |   |
| mm         | mm | mm  | l/min*1 | max. bar | G          | bar      |        |   |

| Bas | sic ac | curac | y regulat | tor | supply pressure max. 15 bar, non-relieving, outlet pressure ±30%, made of brass |    | R14     |
|-----|--------|-------|-----------|-----|---------------------------------------------------------------------------------|----|---------|
| 17  | 34     | 17    | 300       | 15  | G1/4m/f                                                                         | 2  | R14-02D |
|     |        |       |           |     |                                                                                 | 3  | R14-02E |
|     |        |       |           |     |                                                                                 | 4  | R14-02F |
|     |        |       |           |     |                                                                                 | 5  | R14-02G |
|     |        |       |           |     |                                                                                 | 6  | R14-02H |
|     |        |       |           |     |                                                                                 | 7  | R14-02I |
|     |        |       |           |     |                                                                                 | 8  | R14-02K |
|     |        |       |           |     |                                                                                 | 10 | R14-02M |
|     |        |       |           |     |                                                                                 |    |         |