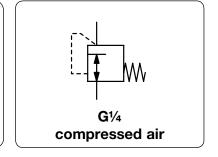

## In-Line Regulator with Factory-Set Outlet Pressure

Description

In-Line pressure regulator with factory-set outlet pressure, reducing from e.g. 10 bar to 5 bar.

The regulator R14 is suited for basic pressure control only with an outlet pressure tolerance of ±30%.

The outlet pressure stated below is valid for 12 bar inlet pressure. For other inlet pressure please refer to the according item from the diagram.

Higher safety through lower pressure. Tools and equipment protected against pressure damages.

Cost reduction through substantially reduced air consumption. Longer service life.

Supply pressure

Benefits

Media

compressed air or non-corrosive gases

Adjustment

Select the pressure regulator according to the desired outlet pressure. The outlet pressure cannot be subsequently adjusted. This safeguards against tampering.

non-relieving, therefore not recommended for applications such as nailers 0 °C to 60 °C / 32 °F to 140 °F, for appropriately conditioned compressed air down to -30 °C / -22 °F Relieving function Temperature range