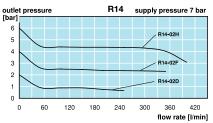

| Bas | sic ac | curac | y regulat | tor | supply pressure max. 15 bar, non-relieving, outlet pressure ±30%, made of brass |    | R14     |
|-----|--------|-------|-----------|-----|---------------------------------------------------------------------------------|----|---------|
| 17  | 34     | 17    | 300       | 15  | G1/4m/f                                                                         | 2  | R14-02D |
|     |        |       |           |     |                                                                                 | 3  | R14-02E |
|     |        |       |           |     |                                                                                 | 4  | R14-02F |
|     |        |       |           |     |                                                                                 | 5  | R14-02G |
|     |        |       |           |     |                                                                                 | 6  | R14-02H |
|     |        |       |           |     |                                                                                 | 7  | R14-02I |
|     |        |       |           |     |                                                                                 | 8  | R14-02K |
|     |        |       |           |     |                                                                                 | 10 | R14-02M |
|     |        |       |           |     |                                                                                 |    |         |