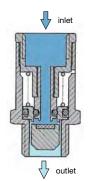

## Special options, add the appropriate letter

R14-02 . **V FKM** elastomer specially cleaned, with oxygen grease R14-02 . 15 for oxygen

R14

cross section